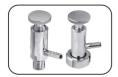

TC Sampling Cock

U-Type (3 Way) Diaphragm Valve

Zero Dead Valve

**TC Sight Glass** 

Flow Diversion Valve

TC Flush Bottom Valve Ball Type

Flush Bottom Valve Anguler-Type

TC Stainer

### AISI 316/316L/304 Dairy Pharma Food Process Valves & Fittings

Sample Valve Threaded & with SMS Union

TC Expanders

SMS / DIN / IDF Union

SMS Liner / Male Part

Plug Valve (2 Way)

Three Way

Threaded Butterfly Valve