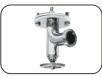

TC Sampling Cock

U-Type (3 Way) Diaphragm Valve

Zero Dead Valve

**TC Sight Glass** 

Flow Diversion Valve

TC Flush Bottom Valve Ball Type

Flush Bottom Valve Anguler-Type

TC Stainer

Flange Tanker Valve

**Butterfly Valve** 

**NRV Valve** 

**SMS Sight Glass** 

**BSP Stand** 

SMS Bend

**SMS Tee** 

Con Reducer