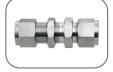

**Female Branch Tee** 

**Union Cross** 

45 Deg. Elbow

**Tube end Closure** 

**Bulk Head Elbow** 

Positionable Male Elbow

**Nut Ferrule** 

Union

Reducing Union

**Bulkhead Union** 

**Male Connector** 

**Female Connector** 

Male Adaptor