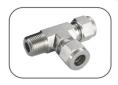

#### S. S. Instrumental Ferrule Fittings

**Union Elbow** 

Male Elbow

Female Elbow

**Union Tee** 

Male Run Tee

Male Branch Tee

Female Run Tee

**Female Branch Tee** 

**Union Cross** 

45 Deg. Elbow

**Tube end Closure** 

**Bulk Head Elbow** 

Positionable Male Elbow

**Nut Ferrule** 

Union