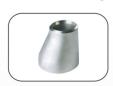

### **Flanges**

**Thread Flange** 

Weld Neck Flange

**Blind Flange** 

**Spectacle Flange** 

Slip on Flange

**DIN Flange** 

**Buttweld Fitting** 

45° Elbow

90° Elbow

Tee

Concentric Reducer

**Eccentric Reducer** 

Cap

**U** Bend

Long Stubend **Short Stubend** 