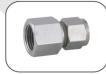

Reducing Union

**Bulkhead Union** 

**Male Connector** 

**Female Connector** 

Male Adaptor