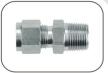

Reducing Union

**Bulkhead Union** 

**Male Connector** 

**Female Connector** 

Male Adaptor