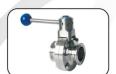

### AISI 316/316L/304 Dairy Pharma Food Process Valves & Fittings

Sample Valve Threaded & with SMS Union

TC Expanders

SMS / DIN / IDF Union

SMS Liner / Male Part

Plug Valve (2 Way)

Three Way

Threaded Butterfly Valve

Flange Tanker Valve

**Butterfly Valve** 

**NRV Valve** 

**SMS Sight Glass** 

**BSP Stand** 

SMS Bend

**SMS Tee** 

Con Reducer