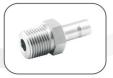

Reducing Union

**Bulkhead Union** 

**Male Connector** 

**Female Connector** 

Male Adaptor